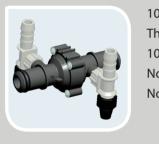

Sealing Plug for Mid Line Pressure Regulator
Using this plug enables conversion of
Mid Line Pressure Regulator (two lines)
Into a Head Line Pressure Regulator (one line)