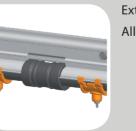

Easily retrofit every Plasson watering system

External Connector

Allows external connection of the nipple pipe lines.

Super Easy Chick Start
Supplies access to clean, fresh water to help
your day old Pullets with a better start.
Easily adapts to any Plasson nipple system.
Improved Chick Starts / Reduced mortality / Easy access to water