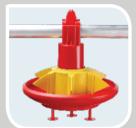

## What has been keeping us busy?

Modifications and adjustments as a response to market requirements.

Broiler Feeder Pan

With only 3 pillars and a modified shape, the birds now have easier access to the feed.

The pan can rotate 180° on the pipe, allowing it to be empty easily at the end of the flock.

Assembly of the pan onto the pipe is simple and easy with Plasson's Press-In Lock.

Improve your bottom line - upgrade to the Plasson feeder.