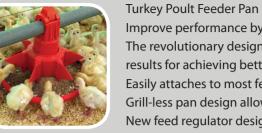

Improve performance by replacing outdated feed pans.
The revolutionary design of the Plasson Feed Pan has proven results for achieving better feed conversion and heavier weights.
Easily attaches to most feed systems.
Grill-less pan design allows easy access.
New feed regulator design increases flood feeding.
Retaining lip improves feed efficiency.
Adjustable feed regulator provides optimum feed levels for every turkey breed.