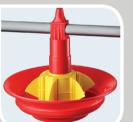

## What has been keeping us busy?

Modifications and adjustments as a response to market requirements.

Broiler Feeder Pan

With only 3 pillars and a modified shape, the birds now have easier access to the feed.

The pan can rotate 180° on the pipe, allowing it to be empty easily at the end of the flock.

Assembly of the pan onto the pipe is simple and easy with Plasson's Press-In Lock.

Improve your bottom line - upgrade to the Plasson feeder.