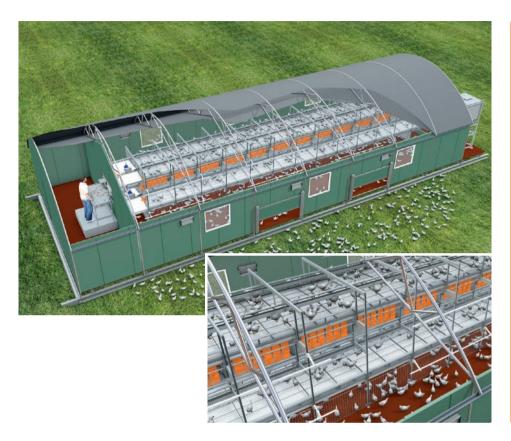

### **Important advantages**

- use of the well-proven NATURA Step aviary -> high production reliability;
- controlled ventilation;
- energy-saving LED lighting concept;
- clever management concept (automatic feeding, egg collection, climate control and manure removal);
- optimum utilisation of the house;
- ✓ no foundation required;
- use of steel runners -> the entire house including silo can be moved easily;
- closed house floor -> no emissions penetrate the ground;
- ✓ insulated and sealed structural shell;
- manure belts improve hygiene and create an ideal house climate;
- one contact for all questions.