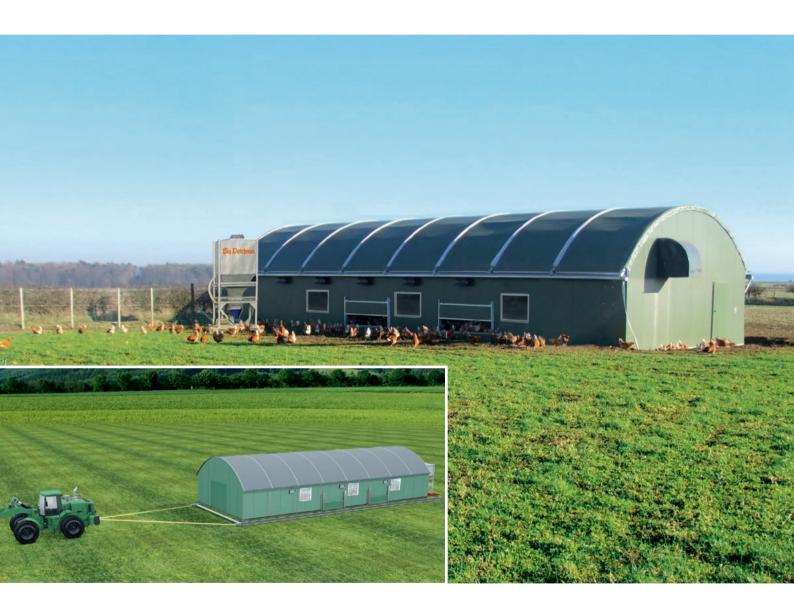

# NATURA Camp

The clever mobile housing system for organic egg production

### NATURA Camp - the mobile house perfect for laying hens

**NATURA Camp** is a mobile housing system for 1,000 laying hens developed by Big Dutchman and intended for the production of organic eggs.

Consumers today demand regional products.

The mobile house allows farmers to directly market organic eggs and is thus an ideal solution to meet the consumers' request. A basic condition is the animal-friendly management and well-being of

the birds. Please ask our experts for detailed information on the ready-to-connect mobile house or visit our website: www.mobilstall.info.

### **Important advantages**

- use of the well-proven NATURA Step aviary -> high production reliability;
- controlled ventilation;
- energy-saving LED lighting concept;
- clever management concept (automatic feeding, egg collection, climate control and manure removal);
- optimum utilisation of the house;
- ✓ no foundation required;
- use of steel runners -> the entire house including silo can be moved easily;
- closed house floor -> no emissions penetrate the ground;
- ✓ insulated and sealed structural shell;
- manure belts improve hygiene and create an ideal house climate;
- one contact for all questions.