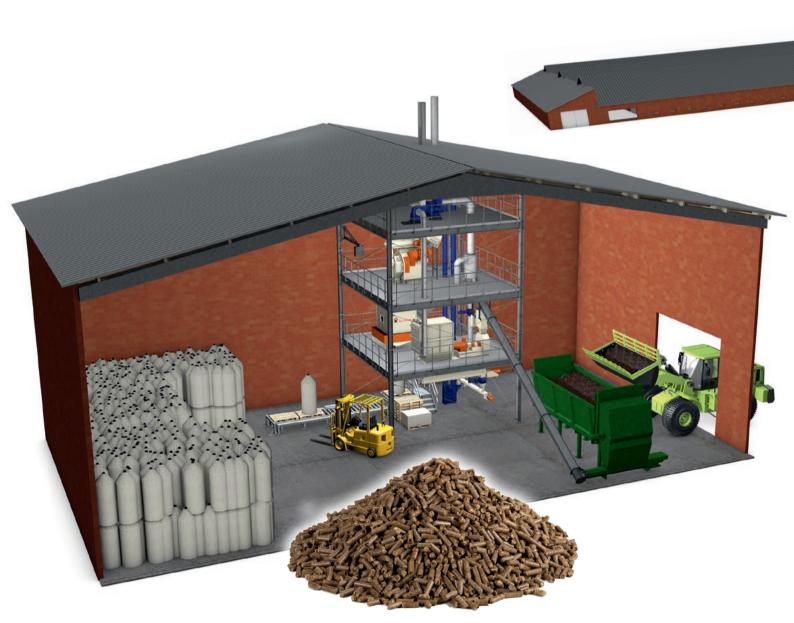

# **BD** PelletTower

Pelletising of dry poultry manure — innovative and space-saving —

## **BD PelletTower for the efficient pelletising of dry poultry manure**

In addition to egg and meat production, the sensible utilisation of poultry excrement is becoming more and more important to modern poultry producers. With OptiSec and OptiPlate, Big Dutchman has effective methods for manure drying

For this purpose, Big Dutchman can offer the BD PelletTower - a clever and innovative solution!

Structure and functional principle

A hygienisier is available as an option. It is placed on an additional level

### Advantages

- ✓ short distances from the pellet mill to the bagging unit -> high quality of the pellets, virtually no breaking;
- space-saving design;
- can be set up in a hall or as standalone including a simple covering;
- ✓ ideal for transport and storage;
- ✓ simple and safe spreading of the pellets on the fields;
- ✓ very versatile, e.g. also for use in horticulture and viticulture.