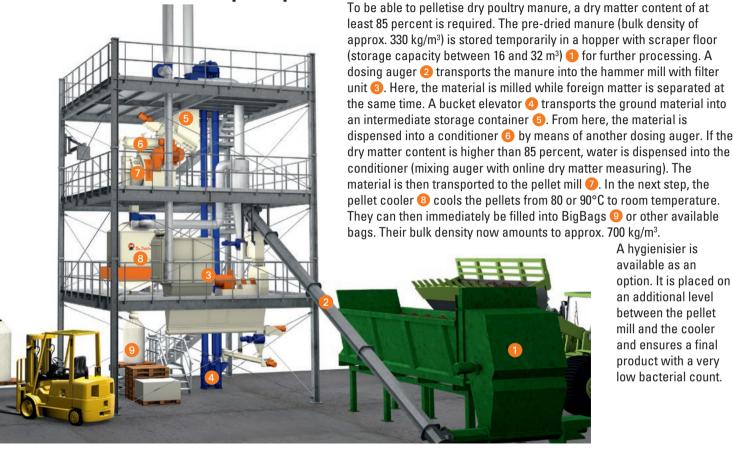

For this purpose, Big Dutchman can offer the BD PelletTower - a clever and innovative solution!

Structure and functional principle

A hygienisier is available as an option. It is placed on an additional level

> between the pellet mill and the cooler and ensures a final product with a very low bacterial count.

We can offer the PelletTower in four different sizes, depending on the number of birds:

- 1.5 t/h (200,000 birds): 6.6 x 6.6 x 11.20 m
- 2.5 t/h (300,000 birds): 6.6 x 6.6 x 11.20 m
- 5.0 t/h (600,000 birds): 7.4 x 7.4 x 12.60 m 10.0 t/h (1,200,000 birds): 8.0 x 8.0 x 14.30 m
- hygieniser: additional level (4.20 m)