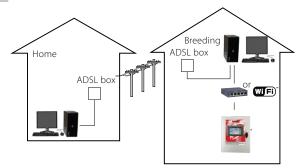

Colour touch screen
Usability and simplicity

in getting started

Programming that is intuitive through icons

Complete management (more than 25 settings)

# Manage your whole operation at your fingertips!

This device was designed and developed by Tuffigo Rapidex in 2009 and made an impact on the market for poultry farmers with its ease of use, its ergonomics and the time savings generated, in particular thanks to instant data allowing the farmer to react immediately.







#### Local ethernet connection





#### Remote ADSL-ethernet connection



### Inputs

Ambient temperature (xI2)

Outdoor temperature (xl)

Ambient humidity (x3)

(optional) Outdoor humidity (xl)

Roofing ventilation sensor (xl)

Wind speed and direction

Water meter \*

Vacuum gauge (x2)



Food meter \*



(optional) Energy meter \*

00328 00225



\* up to 16 meters or cumulatives with 8 inputs



## **Outputs**





Inlet control (xI2)

钟 Capital control (x3)

Inlet control on 2nd vacuum gauge

Thermostat (x2)

**\*** Fan control (x32)

Roofing ventilation control

Heating (x6)

2 Brewer (x3)

Lighting (x5)

Rationing (xI6)\*

Misting

# Cooling

Odour treatment

Pipette draining (x5)

**Fumigation** 

**S** 

Heat recovery

\* depending on the number of meters used

Dealer stamp