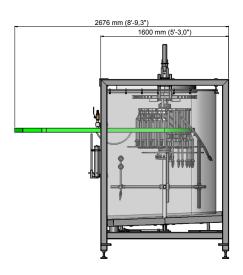

## **Technical Specifications:**

- Stainless steel frame
- Units: 16
- Pitch: 6" or 8"
- Rotation: CW/CCW
- Conveyor type:
- Pipe
- T-track
- Machine dimensions:
- Length: 2676 mm - Width: 1600 mm - Height: 2649 mm - Weight: approx. 650 kg