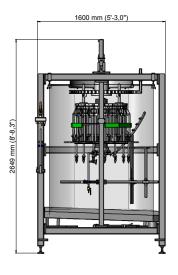

## **Technical Specifications:**

- Stainless steel frame
- Units: 16
- Pitch: 6" or 8"
- Rotation: CW/CCW
- Conveyor type:
- Pipe
- T-track
- Machine dimensions:
- Length: 2676 mm - Width: 1600 mm - Height: 2649 mm - Weight: approx. 650 kg