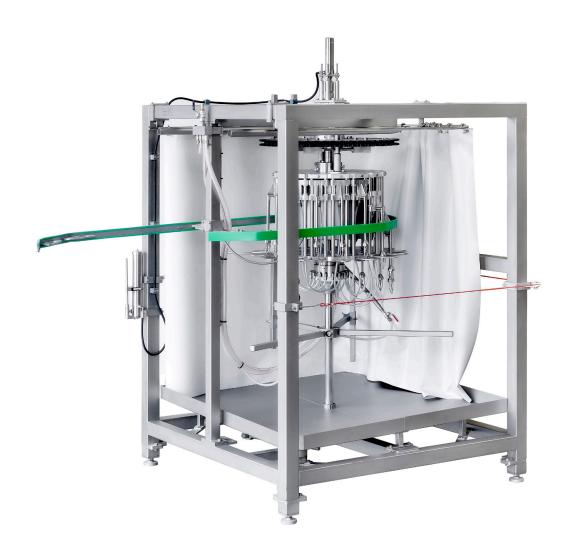

## AUTOMATIC BIRD WASHER

The Foodmate Automatic Bird Washer is a stainless steel constructed, automatic, inside and outside bird washer. Each unit contains a special spray nozzle. The machine is height adjustable for various bird sizes and driven by the overhead conveyor.

## AUTOMATIC BIRD WASHER

## Key Benefit:

• Allows for a maximum of 9,000 birds per hour

Foodmate is an equipment manufacturing company based in the Netherlands. Founded in 2006, we focus primarily on poultry processing, and we recently launched Foodmate US, expanding our worldwide distribution into North America. Driven by research, paired with unmatched knowledge and decades of experience, it's our mission to innovate, automate and bring cost-effective solutions to the industry.