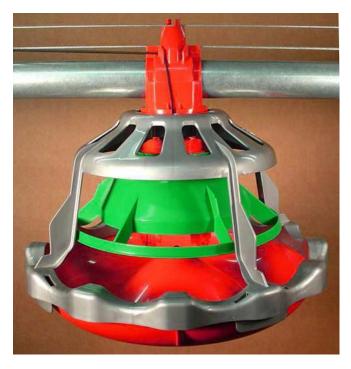

# "Turkey Tough" Feeders, Feed Bins & Fill Systems

From start to finish, Chore-Time's line of turkey feeders provides a winning combination of performance and durability.

**Chore-Time's LIBERTY® Open-Grill Turkey Feeder** maximizes feed visibility and access while minimizing feed waste.

- When raised, Bird Positioning Ring helps keep poults out of the feeder, yet shows them the flowing feed.
- No windows to restrict flow means feed is more visible.
- ALL-OUT™ Flooding from any pan height, even in the air.

Feeder is rugged, corrosion-

resistant and "tom tough."

The LIBERTY® Feeder's Feed Cone can be winched for a variable flood level as birds grow or manually locked in place.

CHORE-TIME'S MODEL H2™ PLUS Poult Feeder features simple flood feeding and a completely grill-less design.