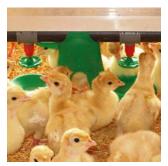

Let's grow together.

Drinker options provide plenty of fresh water to enhance growth and feed conversion.

With Chore-Time's patented ADVANTI-FLOW® Poult Drinker, birds drink from uniquely designed nipple drinker discs and also from litter-saving dual catch cups. Poults get plenty of water, and floors stay drier.

Chore-Time's PDS™ Controls permit producers to change the water pressure in all drinker lines or to flush all lines in the house from one remote location.

Chore-Time's Regulator and Stand Tube provide plenty of water. PDS and standard regulator models available. Single, large selector knob with on, off and flush positions.