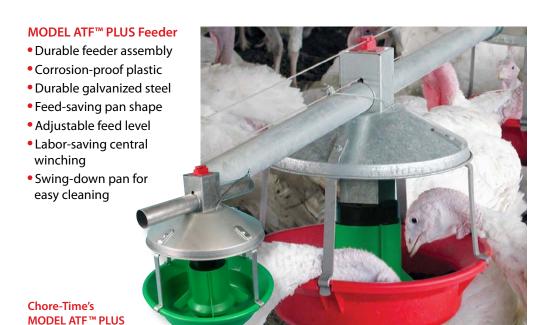

Chore-Time's Adult Turkey
Feeder comes in two models.
The MODEL ATF™ PLUS (left)
has two more inches of eating
space between the pan and
shield and also under the feed
tube than the MODEL ATF™
Feeder has in order to give big
birds more room.