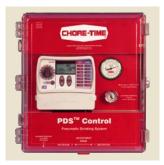

Chore-Time's PDS™ Controls permit producers to change the water pressure in all drinker lines or to flush all lines in the house from one remote location.

Chore-Time's Regulator and Stand Tube provide plenty of water. PDS and standard regulator models available. Single, large selector knob with on, off and flush positions.

### **Controls & Scales**

Chore-Time offers a complete line of controls from simple thermostats to user-friendly complete system controllers as well as electronic scale systems.

CHORE-TRONICS®
Controls are industry
favorites thanks to their
expandability, built-in
peripherals and other
convenience features.
Use with Chore-Time's
C-CENTRAL™
Professional Software.