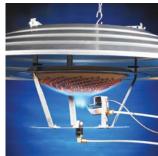

## **Heating**

Increase heating efficiency and save labor with Chore-Time.

Chore-Time's Brooders and Heaters provide a reliable, low-maintenance source of heat for young birds as well as for use during cool times.