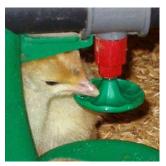

# "Turkey Tough" Feeders, Feed Bins & Fill Systems

From start to finish, Chore-Time's line of turkey feeders provides a winning combination of performance and durability.

**Chore-Time's LIBERTY® Open-Grill Turkey Feeder** maximizes feed visibility and access while minimizing feed waste.

- When raised, Bird Positioning Ring helps keep poults out of the feeder, yet shows them the flowing feed.
- No windows to restrict flow means feed is more visible.
- ALL-OUT™ Flooding from any pan height, even in the air.

Feeder is rugged, corrosion-

resistant and "tom tough."

The LIBERTY® Feeder's Feed Cone can be winched for a variable flood level as birds grow or manually locked in place.

CHORE-TIME'S MODEL H2™ PLUS Poult Feeder features simple flood feeding and a completely grill-less design.