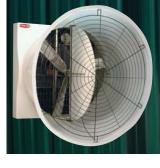

#### **Ventilation**

Chore-Time has what you need to keep your poults and turkeys comfortable and productive.

Chore-Time's complete ventilation equipment package includes:

- High-performance cone exhaust fans
- Reliable box circulation fans
- Sidewall and attic inlets and tunnel doors
- Proven winches
- Innovative evaporative cooling systems
- High-output heaters
- Flexible and precise controllers