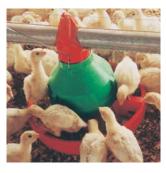

Chore-Time's Adult Turkey
Feeder comes in two models.
The MODEL ATF™ PLUS (left)
has two more inches of eating
space between the pan and
shield and also under the feed
tube than the MODEL ATF™
Feeder has in order to give big
birds more room.