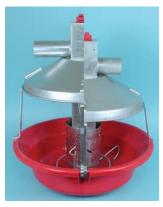

Feeder is rugged, corrosion-

resistant and "tom tough."

The LIBERTY® Feeder's Feed Cone can be winched for a variable flood level as birds grow or manually locked in place.

CHORE-TIME'S MODEL H2™ PLUS Poult Feeder features simple flood feeding and a completely grill-less design.