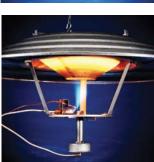

## **Heating**

Increase heating efficiency and save labor with Chore-Time.

Chore-Time's Brooders and Heaters provide a reliable, low-maintenance source of heat for young birds as well as for use during cool times.