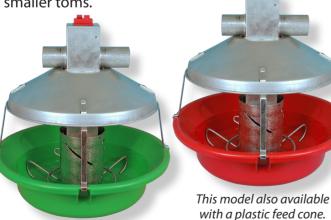

Chore-Time's MODEL ATF ™ PLUS Feeder is shown here in the most popular combination with green plastic feed cone and red pan.

| MODEL ATF™ Feeder<br>Combinations |           | Metal<br>Cone | Green<br>Plastic<br>Cone |
|-----------------------------------|-----------|---------------|--------------------------|
| MODEL ATF™<br>PLUS Feeder         | Red pan   | Х             | Х                        |
|                                   | Green pan | Х             | Х                        |
| Original MODEL<br>ATF™ Feeder     | Red pan   | Х             | Х                        |
|                                   | Green pan | Х             | Х                        |

Chore-Time's MODEL ATF<sup>™</sup> PLUS Feeder is available in a variety of configurations:

 Chore-Time's MODEL ATF<sup>™</sup> PLUS Feeders feature more head room for larger turkeys and are available in the configurations shown here.

Chore-Time's MODEL ATF™ PLUS Feeder

 Chore-Time also has the original MODEL ATF™ Feeder – the shorter "original" feeder is ideal for use with turkey hens or smaller toms.