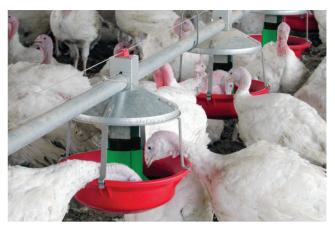

Count on Chore-Time for experience, reliability, performance and confidence.

Chore-Time's MODEL ATF<sup>™</sup> PLUS Feeder retains all the reliability, ruggedness, and quality that the industry has come to appreciate about Chore-Time's famous MODEL ATF<sup>™</sup> Feeder, PLUS even greater benefits for you:

- Proven durability for use with turkeys of 45 pounds (20.4 kg) and up.
- Better feed conversion wide feed saver lip and feed saver ring help retain feed in pan, while larger pan-to-shield opening encourages birds to keep their heads in the feeder for less feed spillage.
- Save labor when flooding pans or lowering feed levels with Chore-Time's time-tested central winching system.
- Better feed flow for today's high-fat feeds is provided by the combination of Chore-Time's large-diameter, welded-seam tube and easyto-clean plastic pan.