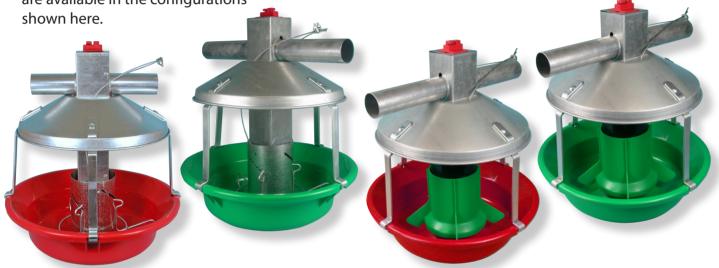

Chore-Time's MODEL ATF ™ PLUS Feeder is shown here in the most popular combination with green plastic feed cone and red pan.

| MODEL ATF™ Feeder<br>Combinations |           | Metal<br>Cone | Green<br>Plastic<br>Cone |
|-----------------------------------|-----------|---------------|--------------------------|
| MODEL ATF™<br>PLUS Feeder         | Red pan   | Х             | Х                        |
|                                   | Green pan | Х             | Х                        |
| Original MODEL<br>ATF™ Feeder     | Red pan   | Х             | Х                        |
|                                   | Green pan | Х             | Х                        |

Chore-Time's MODEL ATF<sup>™</sup> PLUS Feeder is available in a variety of configurations:

 Chore-Time's MODEL ATF<sup>™</sup> PLUS Feeders feature more head room for larger turkeys and are available in the configurations shown here.