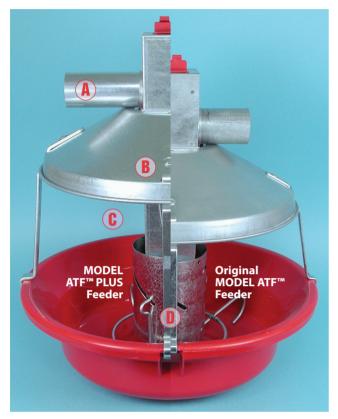

## MODEL ATF<sup>™</sup> PLUS Feeder Proven Reliability PLUS Added Strength and Size for Today's Bigger Birds

- (A) Tube is two inches (51 mm) higher big turkeys walk under the feeder line more easily.
- (B) Turkey tough connection from shield to pan support.
- (C) Two inches (51 mm) more eating space between pan and shield means birds have easier access to feed and waste less.
- (D) Heavy-duty feeder includes thicker pan supports that lock the feed pan in place.

Chore-Time's MODEL ATF™ PLUS Feeder

 Chore-Time also has the original MODEL ATF™ Feeder – the shorter "original" feeder is ideal for use with turkey hens or smaller toms.